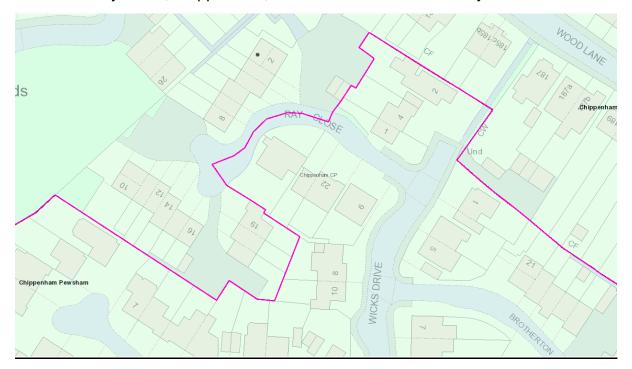

#### Anomaly – Minor changes to a boundary

To review an area where a discrepancy has been identified, with some properties being in the wrong electoral division.

A review has been requested by the divisional member for Chippenham Pewsham division, to look at several properties in Ray Close, Chippenham, which currently sit in the Hardens and central division. The request is for a boundary change to incorporate the properties within the Pewsham division.

#### Maps

Houses in Ray Close, Chippenham, with current division boundary.